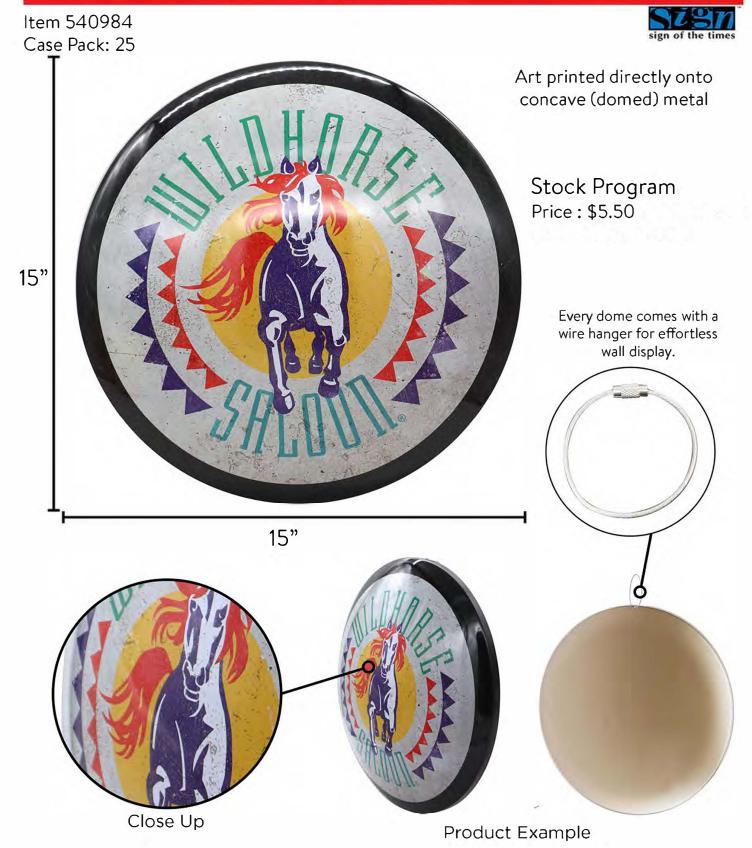

Wooden Cassette Tape Wall Hook Set

Nashville 1925 Vinyl Record Coaster Set

### Grand Ole Opry Nashville Metal Wall Sign 12"x 15"



sign of

Item 540983 Case Pack: 25



Stock Program

Price: \$4.00

12"



15"

#### Grand Ole Opry Music City Metal Wall Sign 12"x 15"



Item 540982 Case Pack: 25





Stock Program Price: \$4.00

15"



12"



#### Wildhorse Saloon Domed Metal Wall Sign 15" x 15" x 2.25"





### Grand Ole Opry Shaped & Embossed Metal Sign 15" x 16"



Item 542647 Case Pack: 12



Heavy gauge shaped and embossed metal sign printed direct to the metal.



Stock Program Price: \$9.00 each

#### Welcome to the Grand Ole Opry Oval Neon LED Rope Wall Sign 10" x 16" x 2"



Item 542798 Case Pack: 4





16"

Simulating Neon, this light up sign uses LED technology. Looks great lit or unlit.

Comes with Keyhole hangers for easy wall hanging, as well as a 6' USB cord and plug for any standard electrical outlet.

Also operates on 4 AA batteries (not included)



Item in packaging



#### Music City "Off the Wall" Double Sided Marquee Sign 10.25" x 30" x 4"



Item 541155 Case Pack: 2

Printed direct to metal, this 2-sided sign with glass LED bulbs, hangs "off the wall," giving this ite