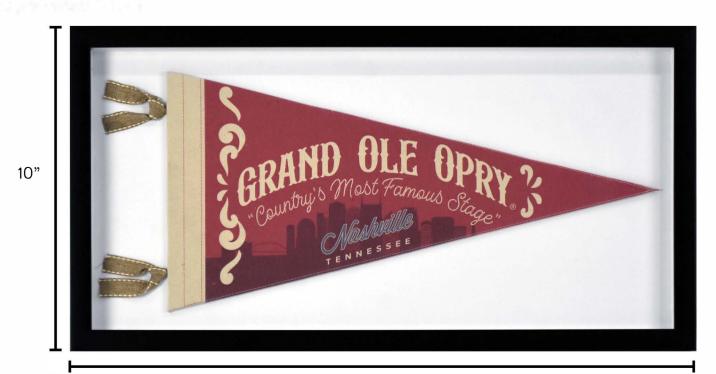

#### Grand Ole Opry Pennant Framed Printed Linen Pennant 20" x 10" x 0.75"

545290

Casepack: 4

Wholesale: \$14.50

20"

Grand Ole Opry inspired art, printed onto a linen pennant and framed in a modern shadowbox