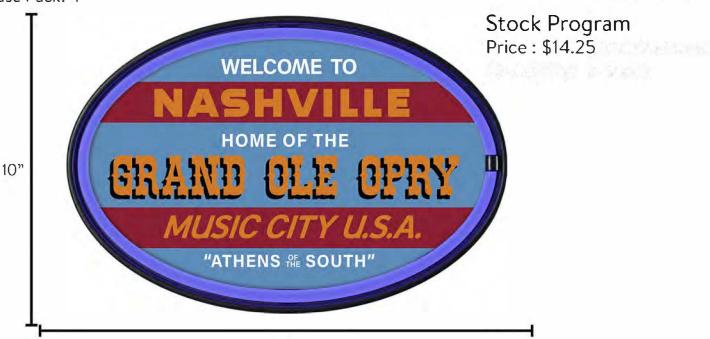

#### Welcome to the Grand Ole Opry Oval Neon LED Rope Wall Sign 10" x 16" x 2"

Item 542798 Case Pack: 4

16"

Simulating Neon, this light up sign uses LED technology. Looks great lit or unlit.

Comes with Keyhole hangers for easy wall hanging, as well as a 6' USB cord and plug for any standard electrical outlet.