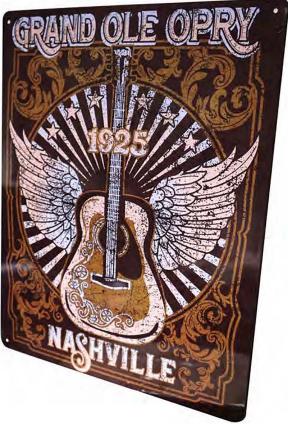

### Grand Ole Opry Nashville Metal Wall Sign 12"x 15"

sign of

Item 540983 Case Pack: 25

Stock Program

Price: \$4.00

12"

15"