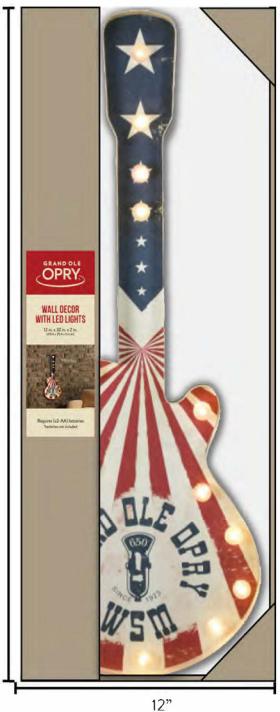

#### Grand Ole Opry LED Guitar Metal Wall Decor with LED 12" x 32" x 2"

Item 545381 Case Pack: 2

32"

Guitar shaped metal wall decor, featuring bright LEDs and rustic Grand Ole Opry inspired print

Stock Program Price: \$35.50

Product comes with (x16) bright LEDs, and uses (x2) AA batteries.

side