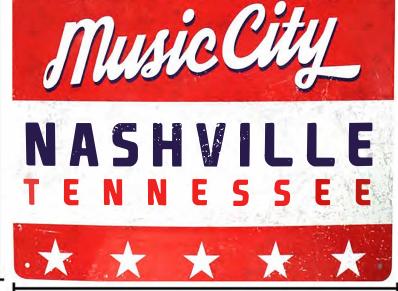

#### Grand Ole Opry Music City Metal Wall Sign 12"x 15"

Item 540982 Case Pack: 25

Stock Program Price: \$4.00

15"

12"