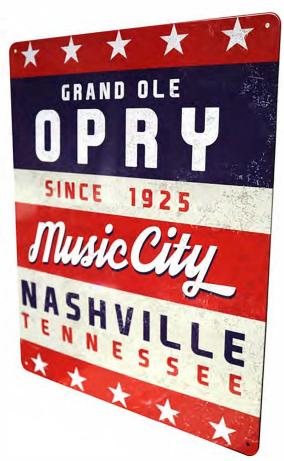

### Grand Ole Opry Nashville Metal Wall Sign 12"x 15"

sign of

Item 540983 Case Pack: 25

Stock Program

Price: \$4.00

12"

15"