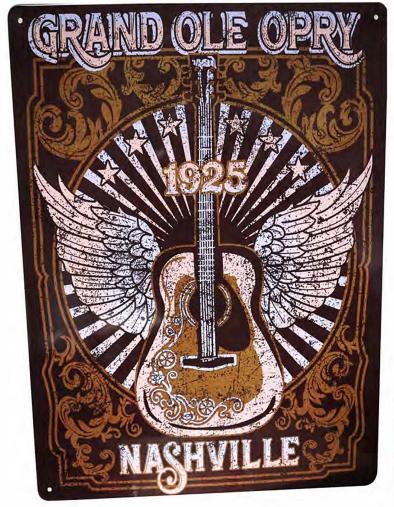

### Grand Ole Opry Nashville Metal Wall Sign 12"x 15"

sign of

Item 540983 Case Pack: 25

Stock Program

Price: \$4.00

12"

15"