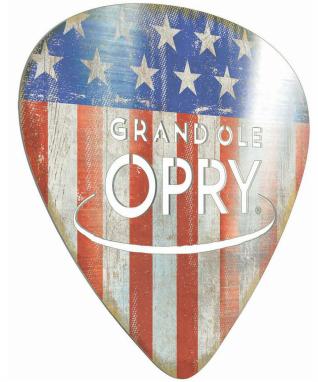

### Grand Ole Opry Guitar Pick Metal Plaque Full Color Printed Lasercut Metal Wall Décor 20" x 20"