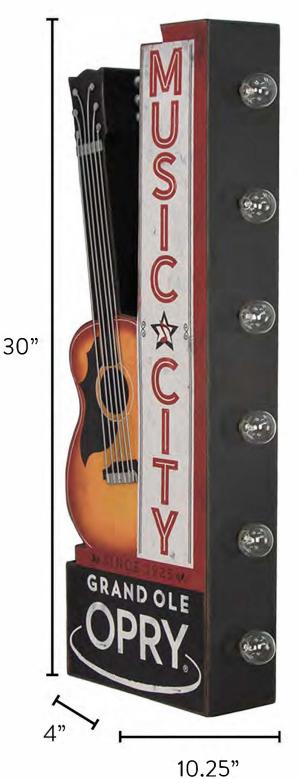

#### Music City "Off the Wall" Double Sided Marquee Sign 10.25" x 30" x 4"

Item 541155 Case Pack: 2

Printed direct to metal, this 2-sided sign with glass LED bulbs, hangs "off the wall," giving this item the look and feel of a vintage marquee street sign