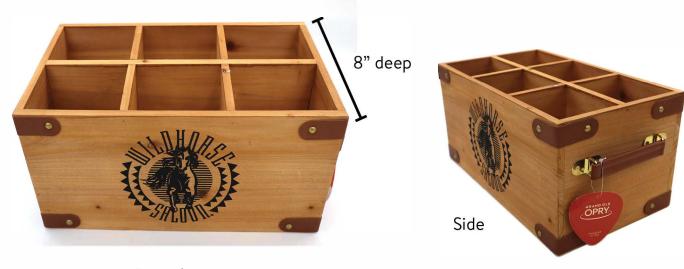

#### Wooden Drink Crate

Wild Horse Saloon Drink Storage Crate 14.96" x 7.87" x 8"

545719

Distressed, vintage style wooden drink crate with leather details and screenprinted art

Casepack: 4

Wholesale: \$18.00

14.96"

top view