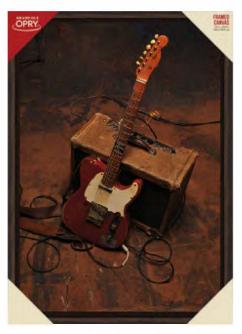

#### McLaughlin's Guitar Framed Canvas with Lacquer 18" x 12" x 0.5"

Item 545429

Case Pack: 4 Photo of McLaughlin's Guitar, printed onto canvas and framed into an L- Frame and coated in high gloss lacquer for a shiny finish

12"

Stock Program Price : \$10.00

product in packaging