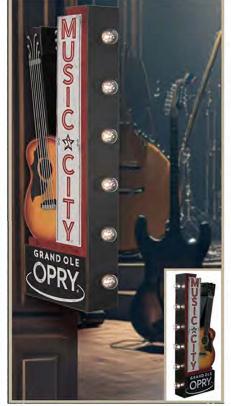

#### Music City "Off the Wall" Double Sided Marquee Sign 10.25" x 30" x 4"

Item 541155 Case Pack: 2

Printed direct to metal, this 2-sided sign with glass LED bulbs, hangs "off the wall," giving this item the look and feel of a vintage marquee street sign

Stock Program Price: \$30.00

Product in Packaging