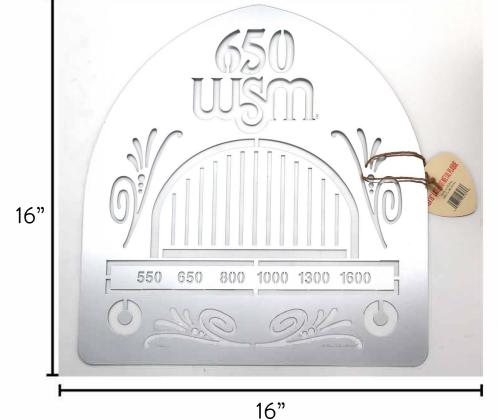

### Grand Ole Opry WSM Radio Lasercut Metal Plaque 16" x 16"

543433

Casepack: 4 Wholesale: \$12.50

item in packaging

Item features keyhole hardware on the back for easy hanging