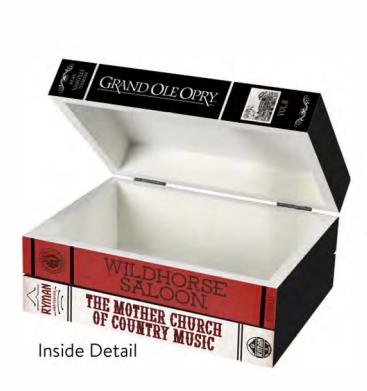

#### Grand Ole Opry Storage Books Tabletop Storage Decor 7" x 3.5" x 5"

Item 545222 Case Pack: 2 Storage box features art and photography inspired by the Grand Ole Opry, Wildhorse Saloon and Ryman Auditorium

## GRAND OLE OPRY

Side Artwork Detail

Stock Program

Price: \$6.50