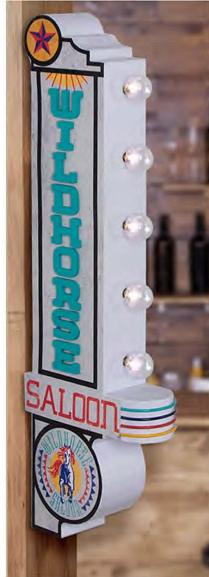

#### Wildhorse Saloon "Off the Wall" Double SidedMarquee Sign 9.5" x 30" x 4"

Item 541157 Case Pack: 2

Printed direct to metal, this 2-sided sign with glass LED bulbs, hangs "off the wall," giving this item the look and sign of the times feel of a vintage marquee street sign

Stock Program Price: \$30.00

Product in Packaging