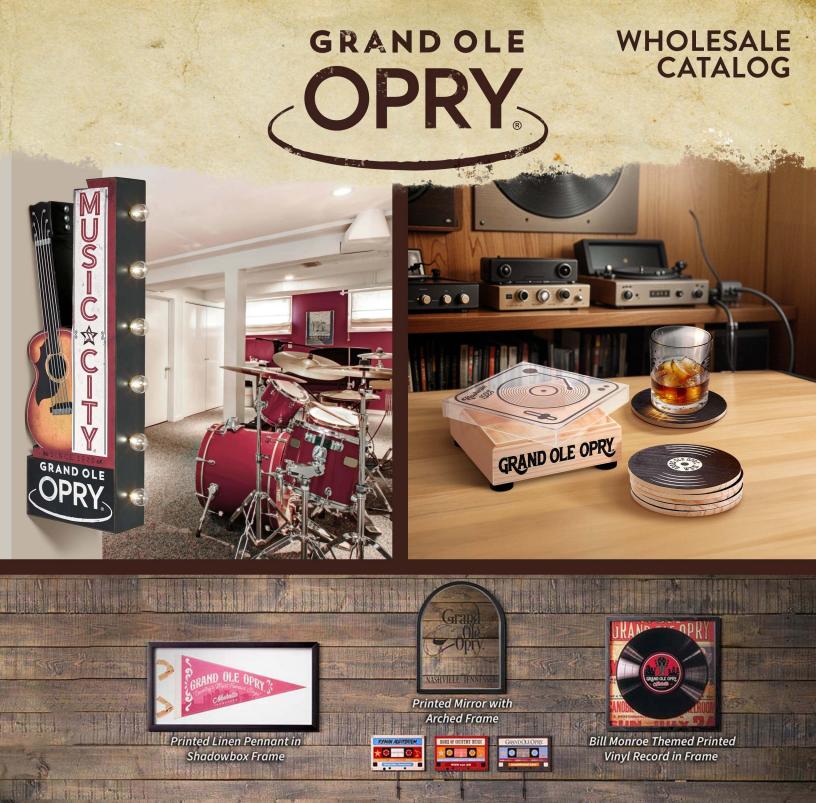

Wooden Cassette Tape Wall Hook Set

Nashville 1925 Vinyl Record Coaster Set

### Grand Ole Opry Nashville Metal Wall Sign 12"x 15"



sign of

Item 540983 Case Pack: 25



Stock Program

Price: \$4.00

12"



15"

#### Grand Ole Opry Music City Metal Wall Sign 12"x 15"



Item 540982 Case Pack: 25





Stock Program Price: \$4.00

15"



12"



#### Wildhorse Saloon Domed Metal Wall Sign 15" x 15" x 2.25"





### Grand Ole Opry Shaped & Embossed Metal Sign 15" x 16"



Item 542647 Case Pack: 12



Heavy gauge shaped and embossed metal sign printed direct to the metal.



Stock Program Price: \$9.00 each

#### Welcome to the Grand Ole Opry Oval Neon LED Rope Wall Sign 10" x 16" x 2"



Item 542798 Case Pack: 4





16"

Simulating Neon, this light up sign uses LED technology. Looks great