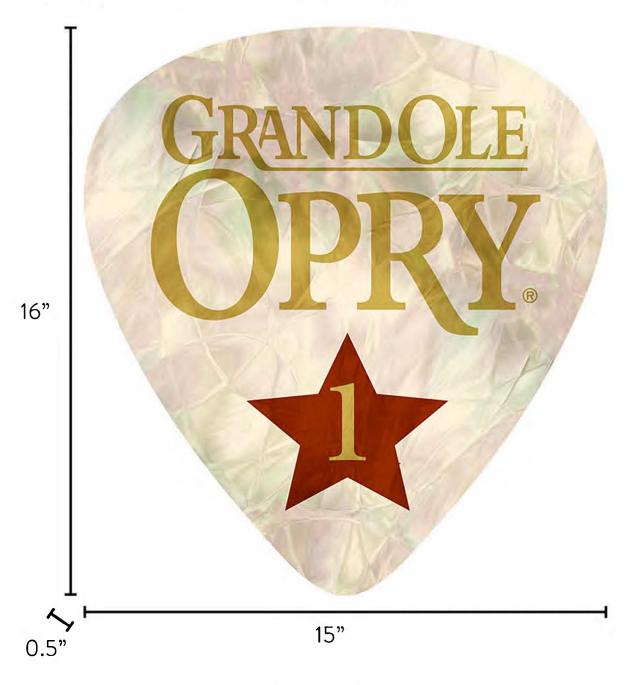

### Grand Ole Opry Guitar Pick Metal Plaque Full Color Printed Lasercut Metal Wall Décor 20" x 20"