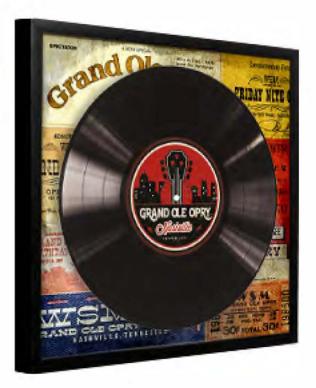

#### Grand Ole Opry Concert Poster Shadow Box with Lift 14" x 14" x 0.5"

Item 543512 Case Pack: 4

14"

Grand Ole Opry Concert Poster with a plastic record replica mounted on top, displayed in a shadow frame

Stock Program Price: \$10.00

print mounted onto plastic lift

14"

record replica is 12" x 12"

shadowbox frame