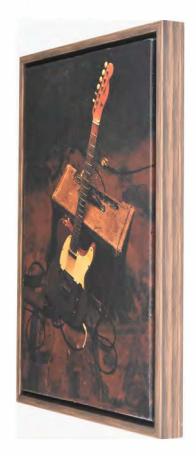

#### McLaughlin's Guitar Framed Canvas with Lacquer 18" x 12" x 0.5"

Item 545429

Case Pack: 4 Photo of McLaughlin's Guitar, printed onto canvas and framed into an L- Frame and coated in high gloss lacquer for a shiny finish

12"

Stock Program Price : \$10.00

product in packaging