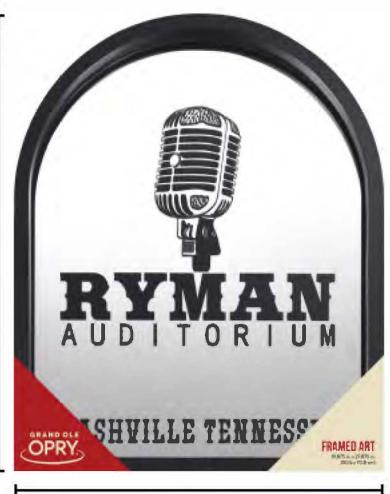

#### Ryman Auditorium Mirror Screenprinted Mirror 11" x 14" x 0.5"

Item 557178 Case Pack: 4

Unique arch shaped mirror features Ryman Auditorium inspired artwork, screenprinted directly onto the mirror, and framed into a modern black frame. Comes with corners.

Stock Program

Price: \$6.50

14"

11"

Product Packaging with Branded Corners