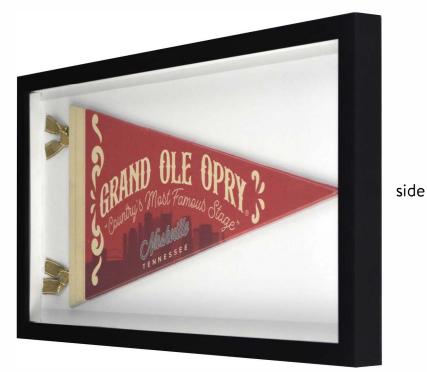

#### Grand Ole Opry Pennant Framed Printed Linen Pennant 20" x 10" x 0.75"

545290

Casepack: 4

Wholesale: \$14.50

20"

Grand Ole Opry inspired art, printed onto a linen pennant and framed in a modern shadowbox