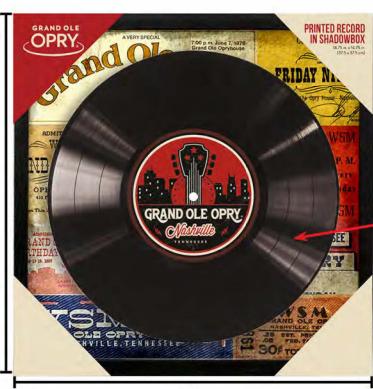

# Grand Ole Opry Concert Poster Shadow Box with Lift 14" x 14" x 0.5"

Item 553452 Case Pack: 4

14"

Grand Ole Opry Concert Poster with a plastic record replica mounted on top, displayed in a shadow frame

Stock Program Price: \$10.00

print mounted onto plastic lift

14"

record replica is 12" x 12"

shadowbox frame