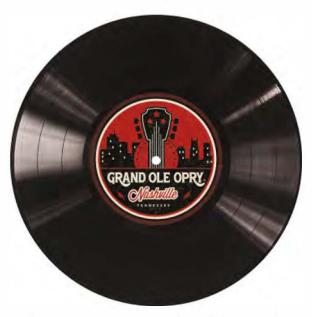

# Grand Ole Opry Concert Poster Shadow Box with Lift 14" x 14" x 0.5"

Item 553452 Case Pack: 4

14"

Grand Ole Opry Concert Poster with a plastic record replica mounted on top, displayed in a shadow frame

Stock Program Price: \$10.00

print mounted onto plastic lift

14"

record replica is 12" x 12"

shadowbox frame