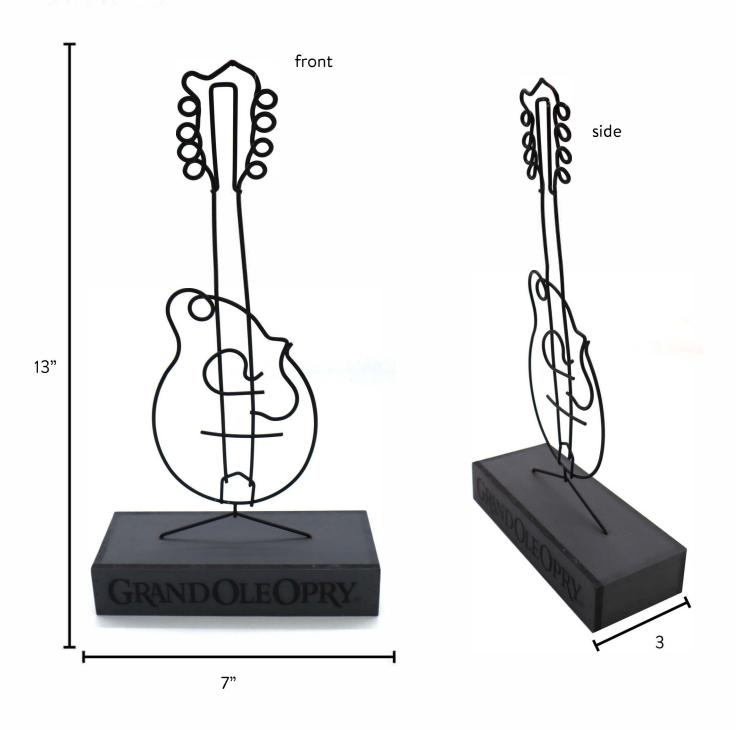

#### Shaped Wire Tabletop Decor Decorative Wire on Wooden Base

Decorative Wire on Wooden Base 7" x 13" x 3"

545308

Guitar shaped Wire mounted onto wooden base

Casepack: 4 Wholesale: \$10.00