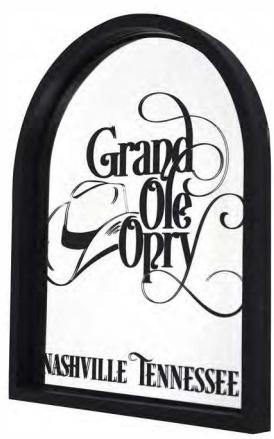

#### Grand Ole Opry Mirror Screenprinted Mirror 11" x 14" x 0.5"

Item 557177 Case Pack: 4

Unique arch shaped mirror features Grand Ole Opry inspired artwork, screenprinted directly onto the mirror, and framed into a modern black frame. Comes with corners

Stock Program

Price: \$6.50

14"

11"

Product Packaging with Branded Corners