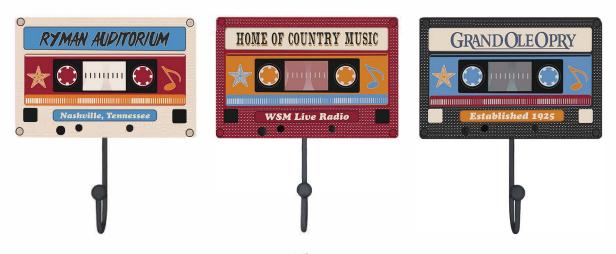

# Opry Themed Cassette Tape Wall Hooks Set of 3 Wall Hooks 6" x 7" x 1.75" each

545311

Casepack: 4 Wholesale: \$7.50

in packaging

Go retro with these rad cassette tape inspired wall hooks, perfect for your storage and oranization needs.

Each "tape" features a

0.25" x 4" x 1.75" metal hook

set of 3 hooks