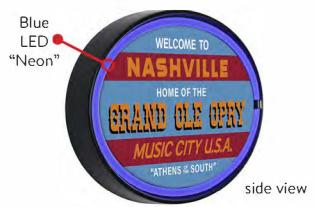

#### Welcome to the Grand Ole Opry Oval Neon LED Rope Wall Sign 10" x 16" x 2"

Item 542798 Case Pack: 4

16"

Simulating Neon, this light up sign uses LED technology. Looks great lit or unlit.

Comes with Keyhole hangers for easy wall hanging, as well as a 6' USB cord and plug for any standard electrical outlet.