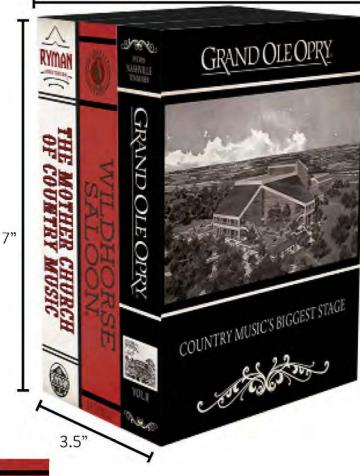

#### Grand Ole Opry Storage Books Tabletop Storage Decor 7" x 3.5" x 5"

Item 545222 Case Pack: 2 Storage box features art and photography inspired by the Grand Ole Opry, Wildhorse Saloon and Ryman Auditorium

5"

## GRAND OLE OPRY

Side Artwork Detail

Stock Program

Price: \$6.50