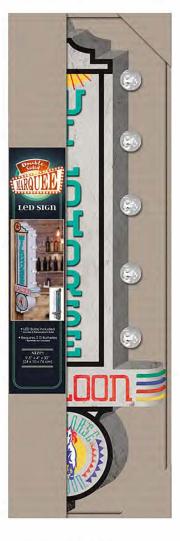

#### Music City "Off the Wall" Double Sided Marquee Sign 10.25" x 30" x 4"

Item 541155 Case Pack: 2

Printed direct to metal, this 2-sided sign with glass LED bulbs, hangs "off the wall," giving this item the look and feel of a vintage marquee street sign