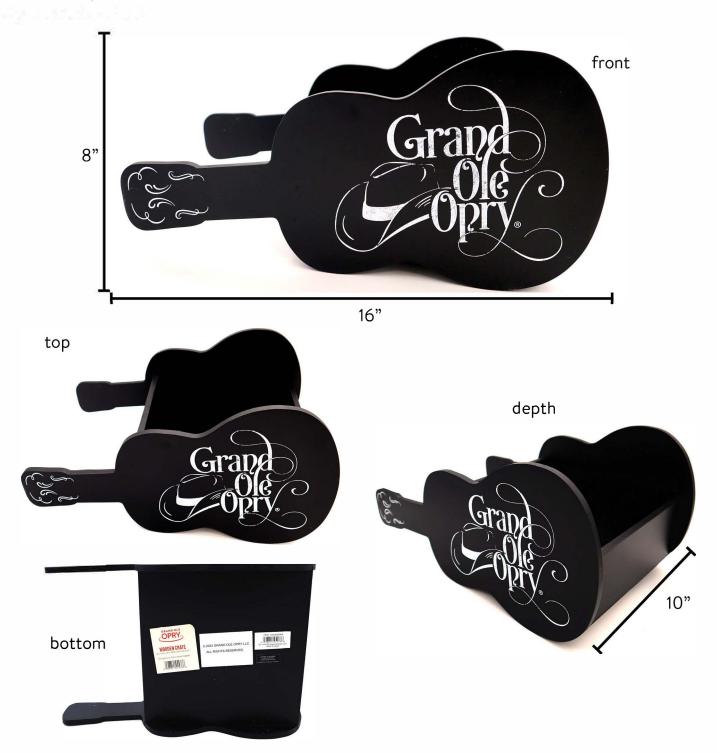

# Shaped Storage Crate Guitar Shaped Wooden Storage Crate 16" x 8" x 10"

545538

Guitar shaped storage crate with Grand Ole Opry logo screenprinted on the front

CRYSTAL ART®

Casepack: 4 Wholesale: \$16.00