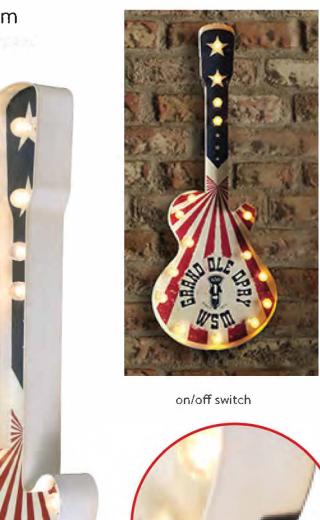

#### Grand Ole Opry LED Guitar Metal Wall Decor with LED 12" x 32" x 2"

Item 545381 Case Pack: 2

32"

Guitar shaped metal wall decor, featuring bright LEDs and rustic Grand Ole Opry inspired print

Stock Program Price: \$35.50

Product comes with (x16) bright LEDs, and uses (x2) AA batteries.

side