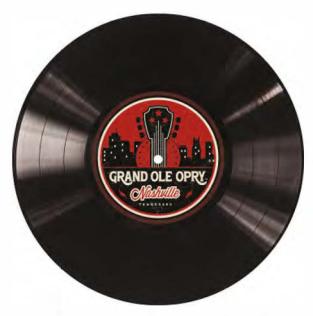

# Grand Ole Opry Concert Poster Shadow Box with Lift 14" x 14" x 0.5"

Item 553452 Case Pack: 4

14"

Grand Ole Opry Concert Poster with a plastic record replica mounted on top, displayed in a shadow frame

Stock Program Price: \$10.00

print mounted onto plastic lift

14"

record replica is 12" x 12"

shadowbox frame