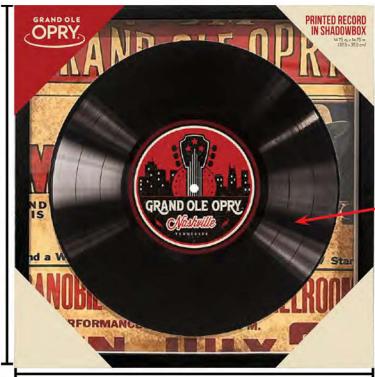

#### Grand Ole Opry Concert Poster Shadow Box with Lift 14" x 14" x 0.5"

Item 543512 Case Pack: 4

14"

Grand Ole Opry Concert Poster with a plastic record replica mounted on top, displayed in a shadow frame

Stock Program Price: \$10.00

print mounted onto plastic lift

14"

record replica is 12" x 12"

shadowbox frame