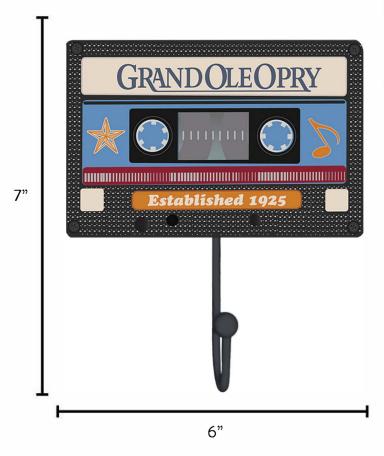

# Opry Themed Cassette Tape Wall Hooks Set of 3 Wall Hooks 6" x 7" x 1.75" each

545311

Casepack: 4 Wholesale: \$7.50

in packaging

Go retro with these rad cassette tape inspired wall hooks, perfect for your storage and oranization needs.

Each "tape" features a

0.25" x 4" x 1.75" metal hook

set of 3 hooks