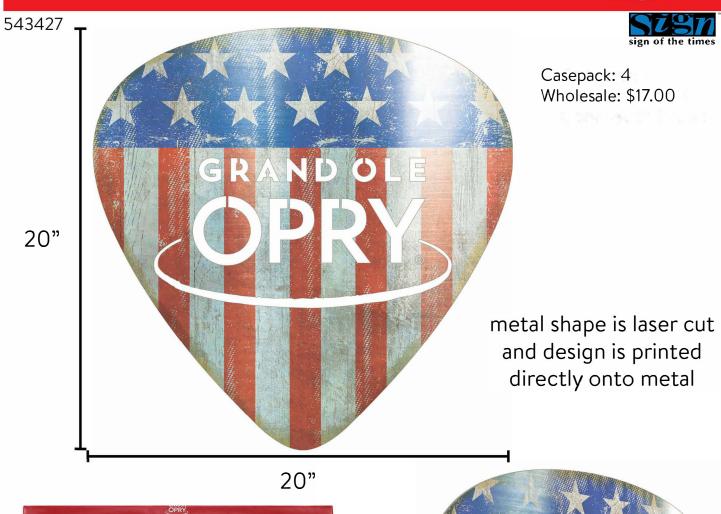

### Grand Ole Opry Guitar Pick Metal Plaque Full Color Printed Lasercut Metal Wall Décor 20" x 20"