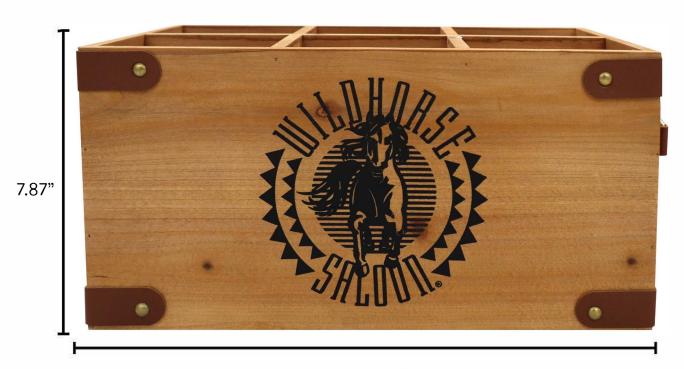

#### Wooden Drink Crate

Wild Horse Saloon Drink Storage Crate 14.96" x 7.87" x 8"

545719

Distressed, vintage style wooden drink crate with leather details and screenprinted art

Casepack: 4

Wholesale: \$18.00

14.96"

top view