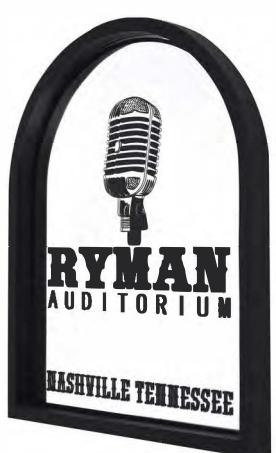

#### Ryman Auditorium Mirror Screenprinted Mirror 11" x 14" x 0.5"

Item 557178 Case Pack: 4

Unique arch shaped mirror features Ryman Auditorium inspired artwork, screenprinted directly onto the mirror, and framed into a modern black frame. Comes with corners.

Stock Program

Price: \$6.50

14"

11"

Product Packaging with Branded Corners