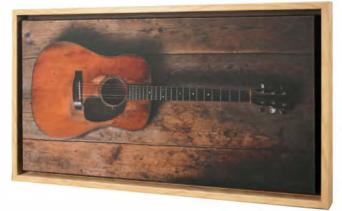

### Acoustic Guitar Framed Canvas 22" x 12" x 0.5"

Item 545431 Case Pack: 4

Canvas print, framed in L-frame.

22"

side view

Stock Program Price : \$11.00

product in packaging