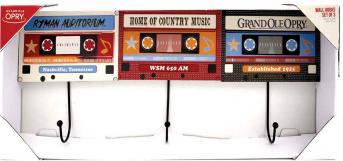

# Opry Themed Cassette Tape Wall Hooks Set of 3 Wall Hooks 6" x 7" x 1.75" each

545311

Casepack: 4 Wholesale: \$7.50

in packaging

Go retro with these rad cassette tape inspired wall hooks, perfect for your storage and oranization needs.

Each "tape" features a

0.25" x 4" x 1.75" metal hook

set of 3 hooks