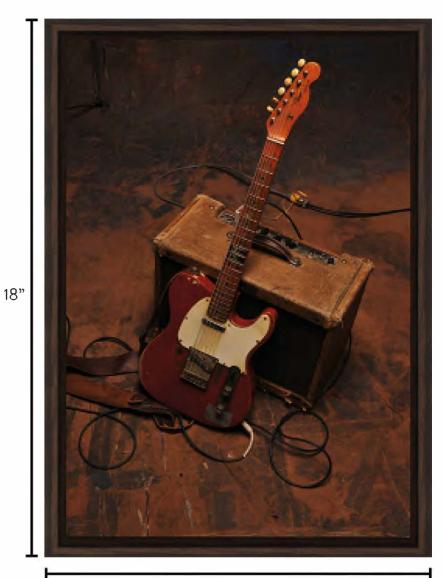

#### McLaughlin's Guitar Framed Canvas with Lacquer 18" x 12" x 0.5"

Item 545429

Case Pack: 4 Photo of McLaughlin's Guitar, printed onto canvas and framed into an L- Frame and coated in high gloss lacquer for a shiny finish

12"

Stock Program Price : \$10.00

product in packaging