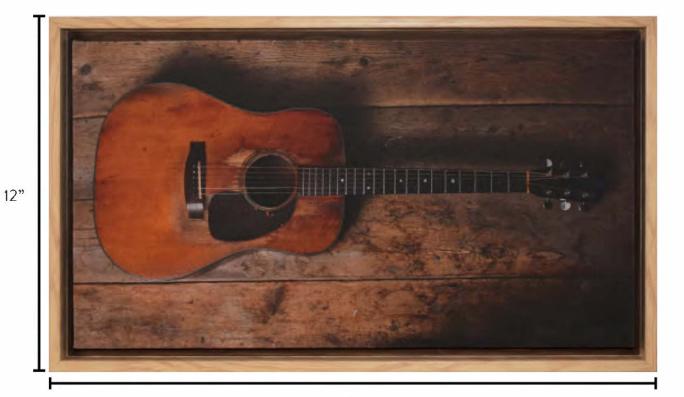

### Acoustic Guitar Framed Canvas 22" x 12" x 0.5"

Item 545431 Case Pack: 4

Canvas print, framed in L-frame.

22"

side view

Stock Program Price : \$11.00

product in packaging