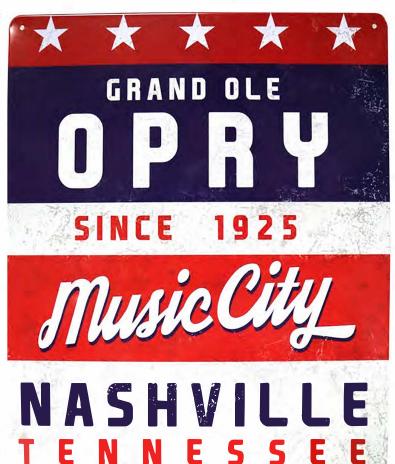

#### Grand Ole Opry Music City Metal Wall Sign 12"x 15"

Item 540982 Case Pack: 25

Stock Program Price: \$4.00

15"

12"