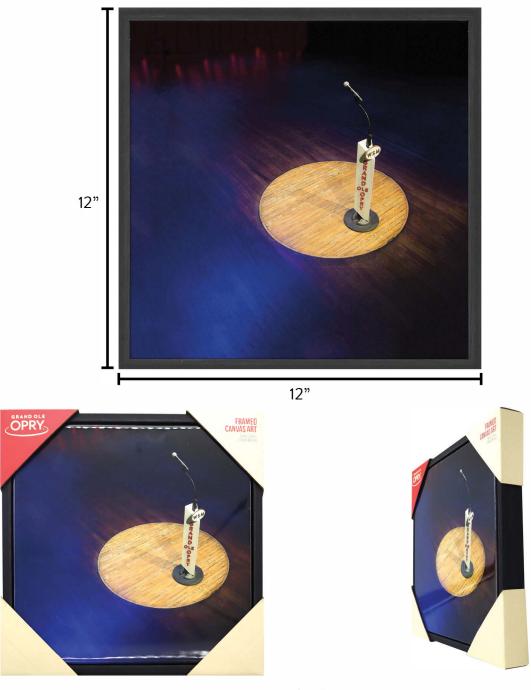

### Grand Ole Opry Mic Stand Framed Lacquer Canvas 12" x 12" x 0.5"

545334

Casepack: 4

Wholesale: \$11.00

Canvas print with high gloss lacquer finish, framed in L-frame.

in packaging