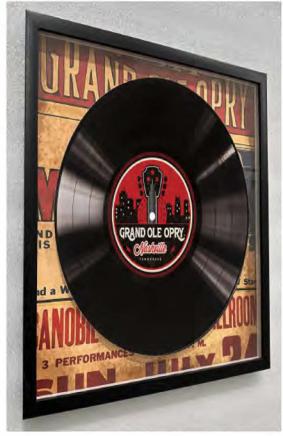

#### Grand Ole Opry Concert Poster Shadow Box with Lift 14" x 14" x 0.5"

Item 543512 Case Pack: 4

14"

Grand Ole Opry Concert Poster with a plastic record replica mounted on top, displayed in a shadow frame

Stock Program Price: \$10.00

print mounted onto plastic lift

14"

record replica is 12" x 12"

shadowbox frame