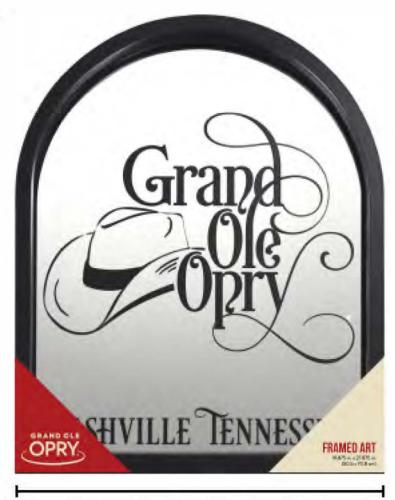

#### Grand Ole Opry Mirror Screenprinted Mirror 11" x 14" x 0.5"

Item 557177 Case Pack: 4

Unique arch shaped mirror features Grand Ole Opry inspired artwork, screenprinted directly onto the mirror, and framed into a modern black frame. Comes with corners

Stock Program

Price: \$6.50

14"

11"

Product Packaging with Branded Corners