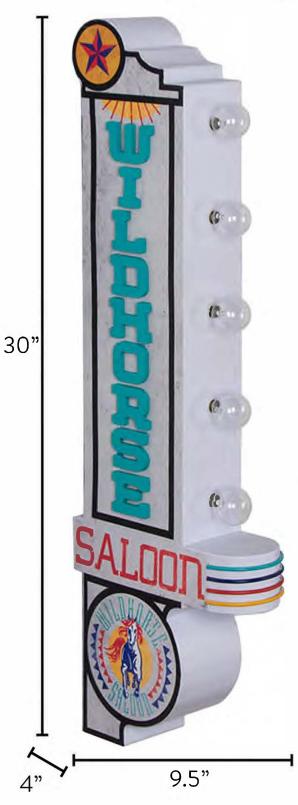

#### Wildhorse Saloon "Off the Wall" Double SidedMarquee Sign 9.5" x 30" x 4"

Item 541157 Case Pack: 2

Printed direct to metal, this 2-sided sign with glass LED bulbs, hangs "off the wall," giving this item the look and sign of the times feel of a vintage marquee street sign

Stock Program Price: \$30.00

Product in Packaging