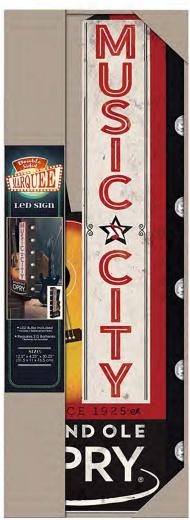

#### Music City "Off the Wall" Double Sided Marquee Sign 10.25" x 30" x 4"

Item 541155 Case Pack: 2

Printed direct to metal, this 2-sided sign with glass LED bulbs, hangs "off the wall," giving this item the look and feel of a vintage marquee street sign

Stock Program Price: \$30.00

Product in Packaging